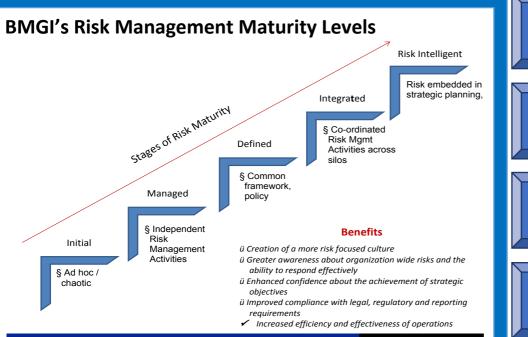

y to manage risk better by making risk-informed strategic choices thereby creating value & bulding resillience.

# **BMGI's RISK MANAGEMENT SOLUTIONS SUITE**

Risk services offered by BMG provide solutions and frameworks in the areas of risk identification, assessment, analytics and measurement, risk reporting, and risk data management to help companies design, implement, and improve their infrastructure (processes, data, and technology) related to specific risks (e.g., governance, strategy and planning, operational/market/credit, infrastructure, compliance, and reporting) affecting the organization thereby improving management capabilities & performance.



Driving Organizational Risk behavior through strategically defined and implemented Risk Frameworks, Policies, Practices & Processes



#### BMGI's Risk Management Tools & Techniques



## **BMGI Engagement Approach**

|                         | Assessment<br>Review                                                                                                                                                                                                 | GAP<br>Analysis<br><i>Maturity level</i>