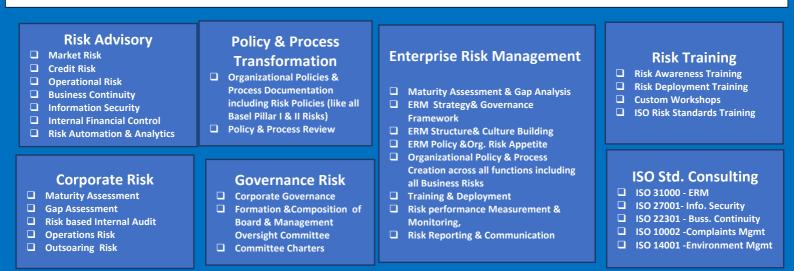

# **BMGI's RISK MANAGEMENT SOLUTIONS SUITE**

Risk services offered by BMG provide solutions and frameworks in the areas of risk identification, assessment, analytics and measurement, risk reporting, and risk data management to help companies design, implement, and improve their infrastructure (processes, data, and technology) related to specific risks (e.g., governance, strategy and planning, operational/market/credit, infrastructure, compliance, and reporting) affecting the organization thereby improving management capabilities & performance.

#### BMGI's Risk Management Tools & Techniques