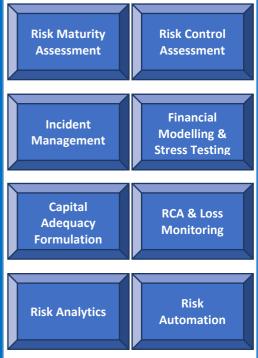

rategic choices thereby creating value & bulding resillience.

# **BMGI's RISK MANAGEMENT SOLUTIONS SUITE**

Risk services offered by BMG provide solutions and frameworks in the areas of risk identification, assessment, analytics and measurement, risk reporting, and risk data management to help companies design, implement, and improve their infrastructure (processes, data, and technology) related to specific risks (e.g., governance, strategy and planning, operational/market/credit, infrastructure, compliance, and reporting) affecting the organization thereby improving management capabilities & performance.



Driving Organizational Risk behavior through strategically defined and implemented Risk Frameworks, Policies, Practices & Processes



#### BMGI's Risk Management Tools & Techniques



## **BMGI Engagement Approach**

|                         | Assessment<br>Review                                                                                                                                                                                                 | GAP<br>Analysis<br><i>Maturity level</i>